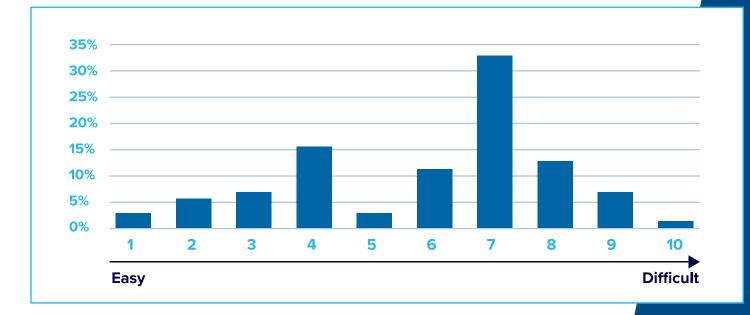

#### 2.

How easy or difficult is it to keep your marketing creative assets organised and available?

#### More than half of respondents rate the difficulty of managing creative assets at **7/10 or above**

How easy or difficult is it to keep your marketing creative assets organised and available?