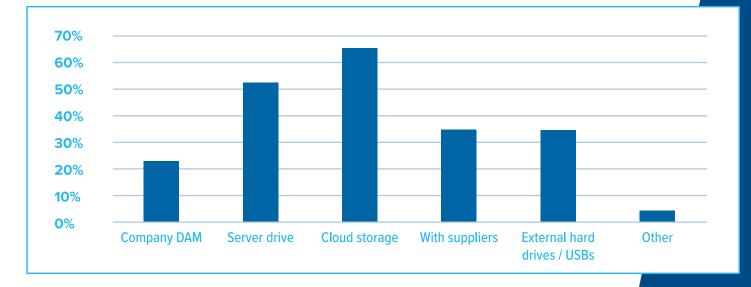

# **3.Where** are your marketing creative assets kept?

### On average, assets are stored in **2.13 places**.

#### Where are your marketing creative assets kept?